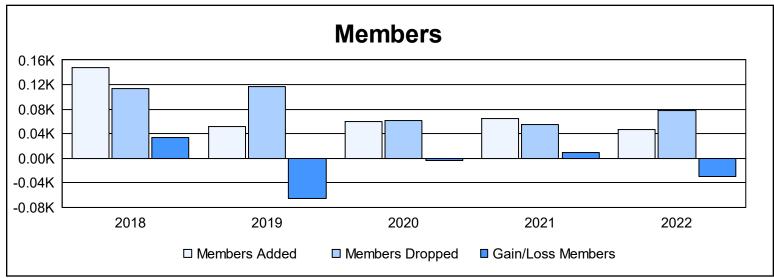

District 40 N As of June 2022 Cumulative

| Year      | New<br>Clubs | Dropped<br>Clubs | Gain/<br>Loss<br>Clubs | New<br>Members | Charter<br>Members | Reinstate<br>Members | Transfer<br>Members | Total<br>Member<br>Added | Total<br>Members<br>Dropped | Gain/<br>Loss<br>Members |
|-----------|--------------|------------------|------------------------|----------------|--------------------|----------------------|---------------------|--------------------------|-----------------------------|--------------------------|
| 2017-2018 | 1            | 0                | 1                      | 106            | 31                 | 2                    | 8                   | 147                      | 113                         | 34                       |
| 2018-2019 | 0            | 4                | -4                     | 46             | 0                  | 1                    | 4                   | 51                       | 116                         | -65                      |
| 2019-2020 | 0            | 0                | 0                      | 43             | 1                  | 9                    | 6                   | 59                       | 62                          | -3                       |
| 2020-2021 | 1            | 2                | -1                     | 40             | 20                 | 4                    | 0                   | 64                       | 55                          | 9                        |
| 2021-2022 | 0            | 1                | -1                     | 42             | 0                  | 5                    | 0                   | 47                       | 77                          | -30                      |
| Average   | 0            | 1                | -1                     | 55             | 10                 | 4                    | 4                   | 74                       | 85                          | -11                      |