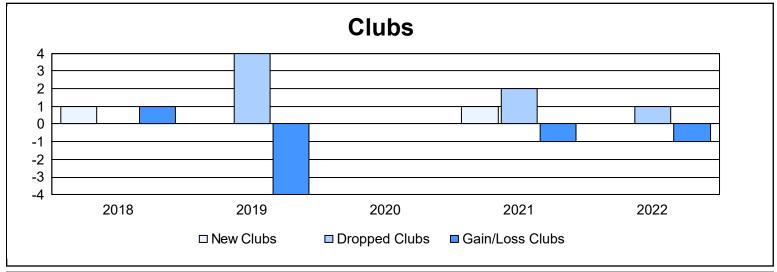

District 40 N As of June 2022 Cumulative

| Year      | New<br>Clubs | Dropped<br>Clubs | Gain/<br>Loss<br>Clubs | New<br>Members | Charter<br>Members | Reinstate<br>Members | Transfer<br>Members | Total<br>Member<br>Added | Total<br>Members<br>Dropped | Gain/<br>Loss<br>Members |
|-----------|--------------|------------------|------------------------|----------------|--------------------|----------------------|---------------------|--------------------------|-----------------------------|--------------------------|
| 2017-2018 | 1            | 0                | 1                      | 106            | 31                 | 2                    | 8                   | 147                      | 113                         | 34                       |
| 2018-2019 | 0            | 4                | -4                     | 46             | 0                  | 1                    | 4                   | 51                       | 116                         | -65                      |
| 2019-2020 | 0            | 0                | 0                      | 43             | 1                  | 9                    | 6                   | 59                       | 62                          | -3                       |
| 2020-2021 | 1            | 2                | -1                     | 40             | 20                 | 4                    | 0                   | 64                       | 55                          | 9                        |
| 2021-2022 | 0            | 1                | -1                     | 42             | 0                  | 5                    | 0                   | 47                       | 77                          | -30                      |
| Average   | 0            | 1                | -1                     | 55             | 10                 | 4                    | 4                   | 74                       | 85                          | -11                      |